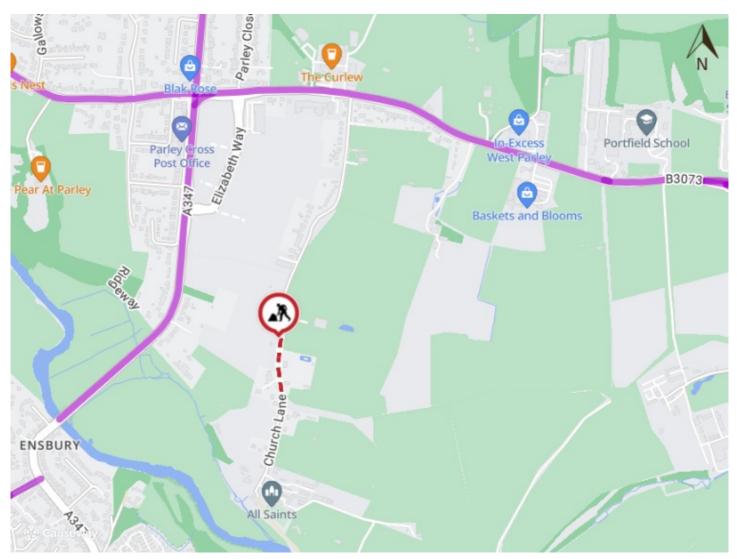

## **LOCATION: - Church Lane, West Parley**

To enable us to carry out essential highway maintenance works, we plan to close Church Lane, West Parley between 28th to 29th October 2024.

The road will be closed daily, between the hours of 09:30 and 15:30, and will be re-opened to traffic overnight.

We will be carrying out targeted and localised repairs to sections of those roads highlighted in red on the attached map.

If you wish to discuss these works in more detail, please contact me using the details below.