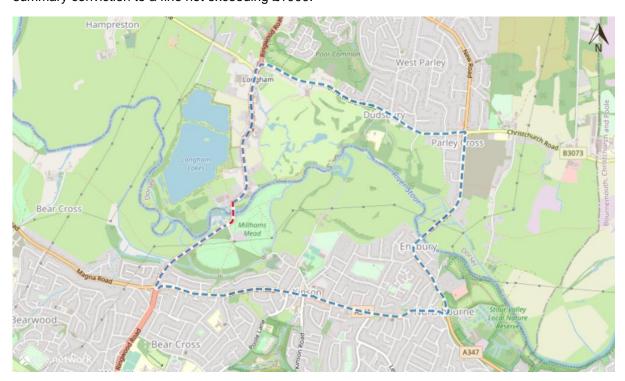

This Order will enable South West Water safe access to carry out urgent works to bypass and replace damaged pipe across Longham Bridge.

The alternative route, which will be sign posted is as follows: A341 Wimborne Road to Northbourne Roundabout, A347 New Road, B3073 Christchurch Road and vice versa