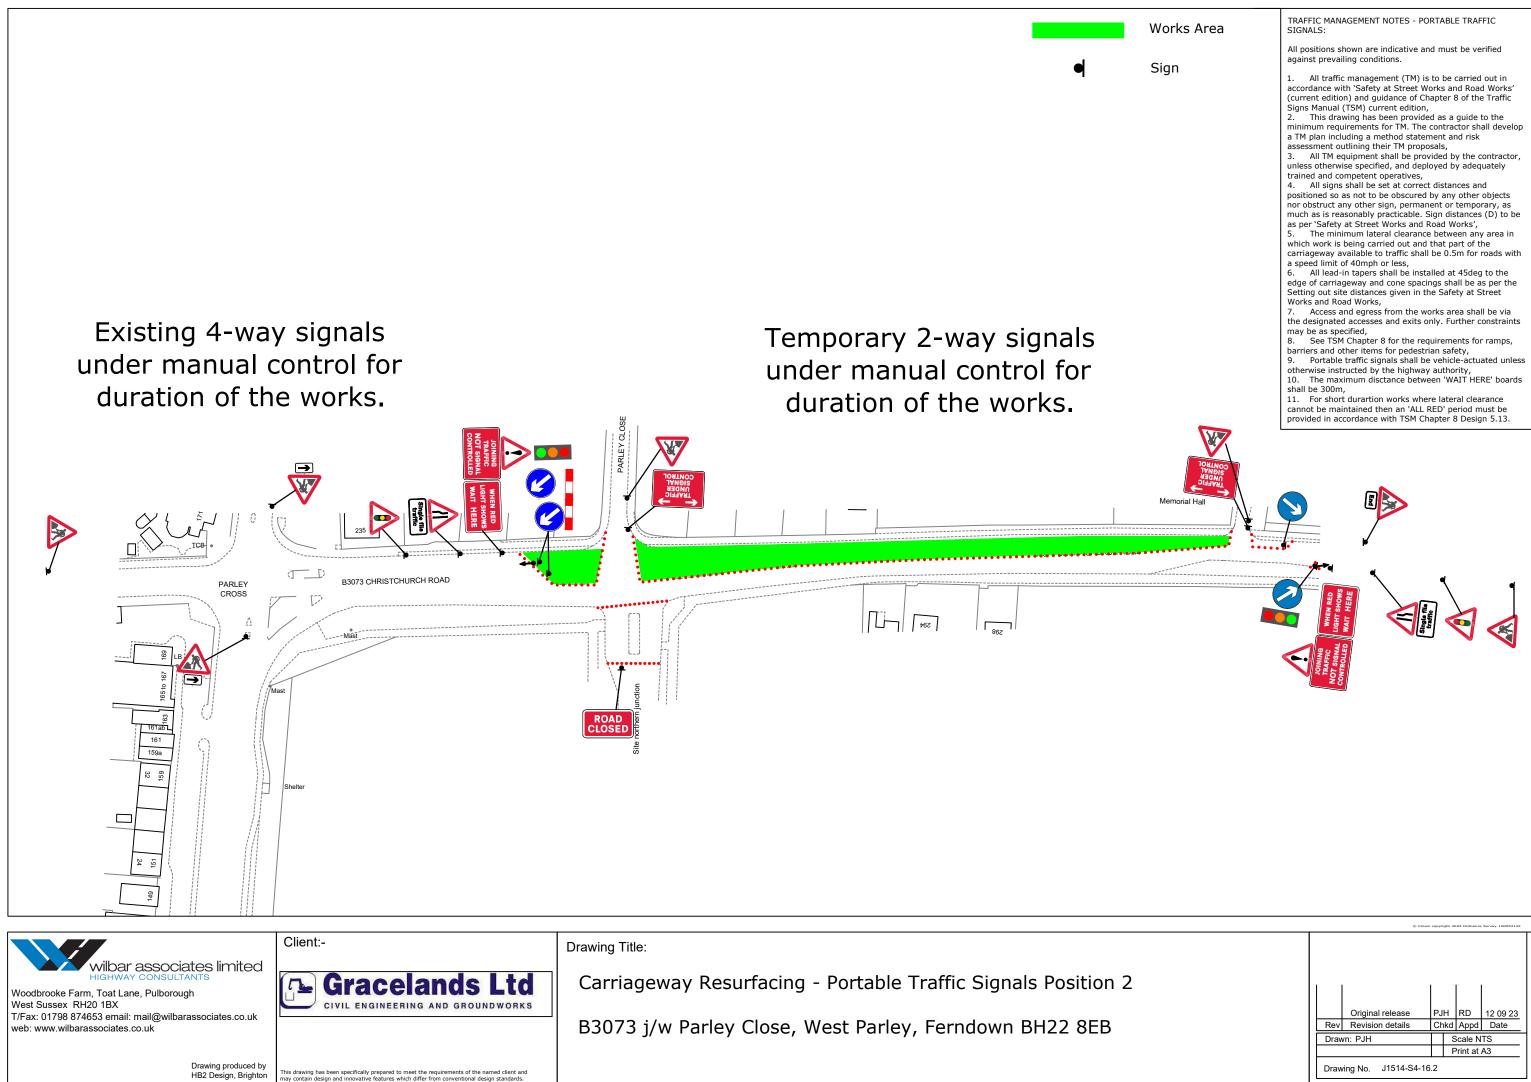

drawing has been specifically prepared to meet the requirements of the named client and contain design and innovative features which differ from conventional design standards.

| © crown copyright 2022 Ordinance across 10003243 |                           |                  |    |     |           |          |  |
|--------------------------------------------------|---------------------------|------------------|----|-----|-----------|----------|--|
|                                                  |                           |                  |    |     |           |          |  |
|                                                  |                           | Original release | PJ | н   | RD        | 12 09 23 |  |
|                                                  | Rev                       | Revision details | Ch | nkd | Appd      | Date     |  |
|                                                  | Drawn: PJH                |                  |    | S   | Scale NTS |          |  |
|                                                  |                           | Print at A3      |    |     |           | A3       |  |
|                                                  | Drawing No. J1514-S4-16.2 |                  |    |     |           |          |  |