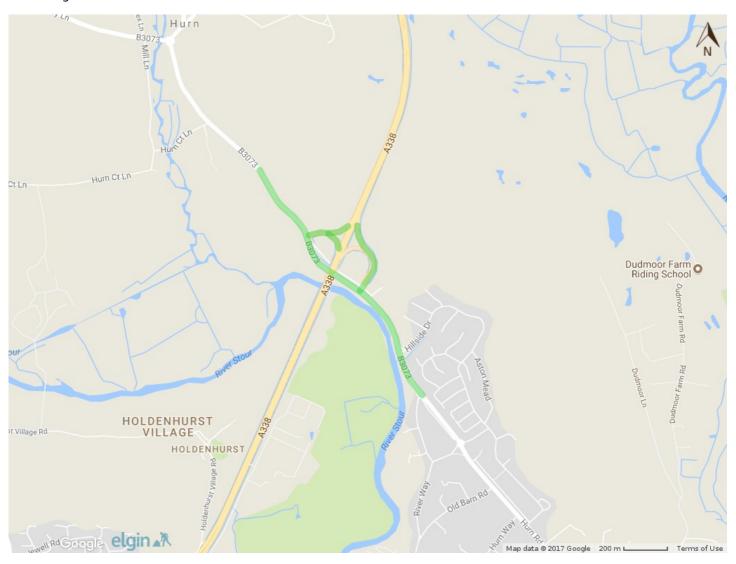

The effect of the order is as follows;

[1] To impose a temporary 30mph speed limit upon the B3073, Christchurch, on both carriageways from approximately 350 metres north west, of the Blackwater West junction to approximately the existing 30mph speed limit, commencing on the South East Carriageway of the B3073, approximately 550 metres East of the Blackwater East junction, a distance of approximately 1250 metres.

[2] To impose a temporary 30mph speed limit upon, on both East and West junctions of the On and Off Slip roads between A338, and the B3073, a total distance of approximately 650 metres.

If you would like further information about the work being undertaken please call Dorset Highways Network Development Team on 01305 225337. For further information concerning this order please call Dorset Highways Traffic Team on 01305 221020.