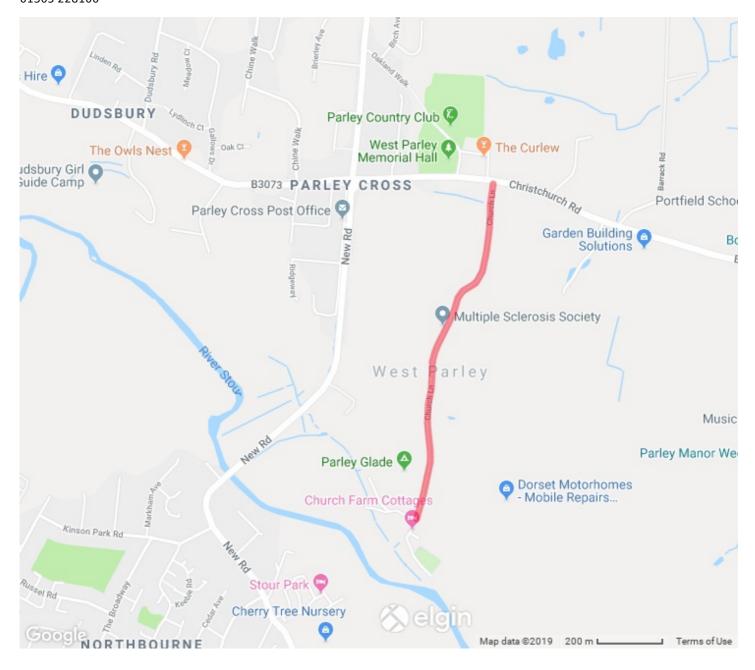

We will be repairing sections of road within the area marked in red indicated on the map.

In the current financial climate, the highways service has had to focus it budget on targeting the most damaged sections of road and areas with safety issues.